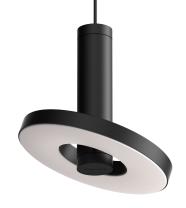

## BEADS pendant

Design by Anton de Groof, 2018

With the Beads collection Tonone introduces a series of lamps designed to fit in every environment. The modest look of the armature starts shining when it comes to functionality. With its 360 degrees dimmable Led range, the Beads is a solution for every situation. On top of that the Beads is available as a pendant, a ceiling-, wall-, floor- or table lamp. With the Beads Tonone illustrates a next step in innovating lighting concepts, but also sticks to the basic design signature of this brand.

Type Pendant
Environment Indoor
Material Aluminum
Cord length Max. 3000 mm

Weight 0,8 kg

Voltage 220-240 V Watt 13 Watt

IP 20

Lightsource Integrated LED source

 Lumen
 1350

 Kelvin
 2700 K

 CRI
 90