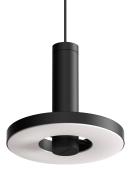

## BEADS pendant

Design by Anton de Groof, 2018

With the Beads collection Tonone introduces a series of lamps designed to fit in every environment. The modest look of the armature starts shining when it comes to functionality. With its 360 degrees dimmable Led range, the Beads is a solution for every situation. On top of that the Beads is available as a pendant, a ceiling-, wall-, floor- or table lamp. With the Beads Tonone illustrates a next step in innovating lighting concepts, but also sticks to the basic design signature of this brand.

Type Pendant
Environment Indoor
Material Aluminum
Cord length Max. 3000 mm

Weight 0,8 kg

Voltage 220-240 V Watt 13 Watt

IP 20

Lightsource Integrated LED source

 Lumen
 1350

 Kelvin
 2700 K

 CRI
 90