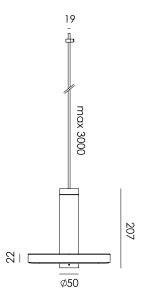

Type Pendant
Environment Indoor
Material Aluminum
Cord length Max. 3000 mm

Weight 0,8 kg

Voltage 220-240 V Watt 13 Watt

IP 20

Lightsource Integrated LED source

 Lumen
 1350

 Kelvin
 2700 K

 CRI
 90

Dimmable Phase cut dimmable

Packaging

Weight 2,0 kg
Length 27 cm
Width 27 cm
Height 34 cm