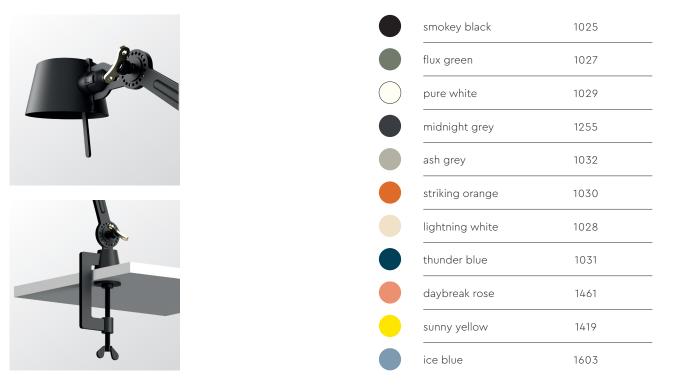

220-240 V                    |                |
| Max Watt    | 60 Watt                      | 5              |
| Socket      | E27                          |                |
| IP          | 20                           |                |
| Lightsource | Lightsource not included     |                |
|             |                              | % <del>(</del> |
| Packaging   |                              |                |
| Weight      | 3,9 kg                       |                |
| Length      | 75 cm                        | 00             |
| Width       | 47 cm                        | _87            |
| Height      | 18 cm                        |                |
|             |                              | 142<br>max 75  |



technical specifications



Article number