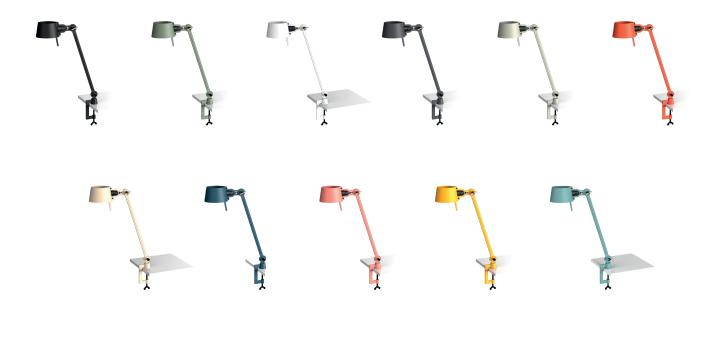

|
| Voltage     | 220-240 V                    |                |
| Max Watt    | 60 Watt                      | 5              |
| Socket      | E27                          |                |
| IP          | 20                           |                |
| Lightsource | Lightsource not included     |                |
|             |                              | % <del>(</del> |
| Packaging   |                              |                |
| Weight      | 3,9 kg                       |                |
| Length      | 75 cm                        | 00             |
| Width       | 47 cm                        | _87            |
| Height      | 18 cm                        |                |
|             |                              | 142<br>max 75  |



technical specifications



Article number