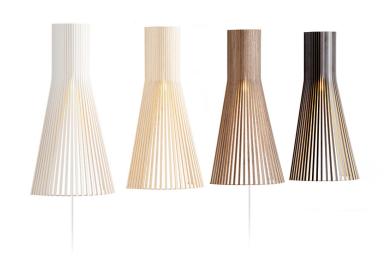

## Finishing options

Natural birch

White cable

White laminated

White cable

Black laminated

White cable

Walnut veneer

White cable